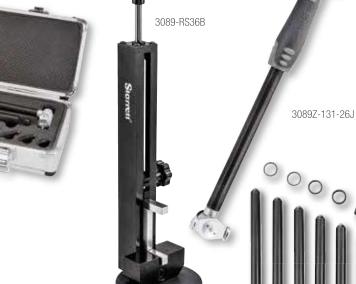

## DIAL BORE GAGES

The 3089 Dial Bore Gages offer precision, a full compliment of features and excellent value.

| 3089 Dial Bore Gages            |       |                                              |                                                |
|---------------------------------|-------|----------------------------------------------|------------------------------------------------|
| Cat. No.                        | EDP   | Measuring Range                              | Probe Depth                                    |
| 3089Z-131-715J                  | 12456 | 0.7-1.5"                                     | 6"                                             |
| 3089Z-131-1424J                 | 12457 | 1.4-2.4"                                     | 6"                                             |
| 3089Z-131-26J                   | 12458 | 2-6"                                         | 6"                                             |
| 3089M-181-35J                   | 72948 | 18-35mm                                      | 300mm                                          |
| 3089M-181-50J                   | 72949 | 35-50mm                                      | 300mm                                          |
| 3089M-181-160J                  | 72950 | 50-160mm                                     | 300mm                                          |
| 3089 Dial Bore Gage Sets        |       |                                              |                                                |
| Cat. No.                        | EDP   | Measuring Range                              | Set Includes                                   |
| 3089Z-131-26J                   | 13016 | 0.7-6"                                       | 3089Z-131-715J, 3089Z-131-1424J, 3089Z-131-26J |
| S3089MZ-181-160J                | 13015 | 50-160mm                                     | 3089M-181-35J, 3089M-181-50J, 3089M-181-160J   |
| 3089 Dial Bore Gage Accessories |       |                                              |                                                |
| Cat. No.                        | EDP   | Description                                  |                                                |
| 3089-RS36B                      | 72969 | Bore gage setter with 36 Grade B gage blocks |                                                |