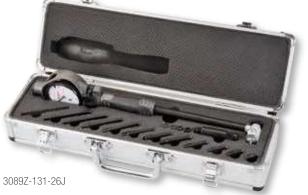

## DIAL BORE GAGES

The 3089 Dial Bore Gages offer precision, a full compliment of features and excellent value.

| 3089 Dial Bore Gages            |       |                                              |                                                |
|---------------------------------|-------|----------------------------------------------|------------------------------------------------|
| Cat. No.                        | EDP   | Measuring Range                              | Probe Depth                                    |
| 3089Z-131-715J                  | 12456 | 0.7-1.5"                                     | 6"                                             |
| 3089Z-131-1424J                 | 12457 | 1.4-2.4"                                     | 6"                                             |
| 3089Z-131-26J                   | 12458 | 2-6"                                         | 6"                                             |
| 3089M-181-35J                   | 72948 | 18-35mm                                      | 300mm                                          |
| 3089M-181-50J                   | 72949 | 35-50mm                                      | 300mm                                          |
| 3089M-181-160J                  | 72950 | 50-160mm                                     | 300mm                                          |
| 3089 Dial Bore Gage Sets        |       |                                              |                                                |
| Cat. No.                        | EDP   | Measuring Range                              | Set Includes                                   |
| 3089Z-131-26J                   | 13016 | 0.7-6"                                       | 3089Z-131-715J, 3089Z-131-1424J, 3089Z-131-26J |
| S3089MZ-181-160J                | 13015 | 50-160mm                                     | 3089M-181-35J, 3089M-181-50J, 3089M-181-160J   |
| 3089 Dial Bore Gage Accessories |       |                                              |                                                |
| Cat. No.                        | EDP   | Description                                  |                                                |
| 3089-RS36B                      | 72969 | Bore gage setter with 36 Grade B gage blocks |                                                |

## FEATURES

- Ergonomic design with non-slip insulating grip
- Carbide contacts for extended wear
- 2-point contact
- All anvils laser marked for easy selection
- Gage chart for quick and easy anvil selection
- Includes sturdy aluminum case with cutouts for gage and all accessories
- Resolution: .0005"